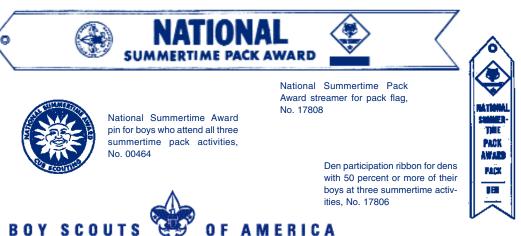

## National Summertime Pack Award

| Α                                                                                                                                | APPLICATION Date   |                 |                          |              |  |
|----------------------------------------------------------------------------------------------------------------------------------|--------------------|-----------------|--------------------------|--------------|--|
| Cub Scout Pack No of Chartered C                                                                                                 | Organization       |                 | name                     |              |  |
| has qualified for this sword by conducting a pooly activity                                                                      | u in the our       | amar mantha c   |                          |              |  |
| has qualified for this award by conducting a pack activity                                                                       | y in the sun       | imer monuns c   | year                     |              |  |
|                                                                                                                                  |                    | JUNE            | JULY                     | AUGUST       |  |
| Type of pack activity                                                                                                            |                    |                 |                          |              |  |
| Number of dens participating                                                                                                     |                    |                 |                          |              |  |
| Number of dens qualifying (50 percent of the den's                                                                               |                    |                 |                          |              |  |
| Cub Scouts participating)                                                                                                        |                    |                 |                          |              |  |
| Number of the pack's Tiger Cubs participating                                                                                    |                    |                 |                          |              |  |
| Number of the pack's Cub Scouts participating                                                                                    |                    |                 |                          |              |  |
| Number of the pack's Webelos Scouts participating                                                                                |                    |                 |                          |              |  |
| Number of parents/family members participating                                                                                   |                    |                 |                          |              |  |
| Please send us the following National Summertime Pack Award items:                                                               |                    |                 |                          |              |  |
| One Pack Award Certificate, No. 33731A                                                                                           |                    | _ Den participa | ation ribbons, No. 178   | 06           |  |
| One Pack Award Streamer, No. 17808                                                                                               |                    | Cub Scout S     | ummertime Award pin      | s, No. 00464 |  |
| Date needed                                                                                                                      | Cubmaster          |                 |                          |              |  |
| (Please print.)<br>Send to                                                                                                       | For Pack Committee |                 |                          |              |  |
| Send to                                                                                                                          |                    |                 | street, city, state, ZIP |              |  |
| TO ASSURE PROMPT RECOGNITION, SUBMIT APPLICATION TO LOCAL COUNCIL SERVICE CENTER AS SOON AS POSSIBLE AFTER YOUR AUGUST ACTIVITY. |                    |                 |                          |              |  |